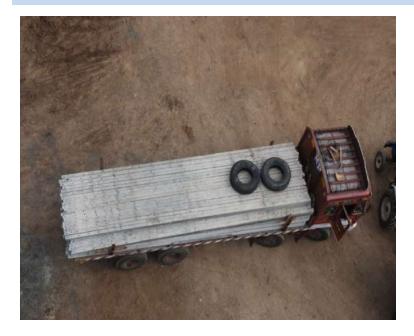

Manchukonda Prakasham Industries is the most preferred vendor among the top notch clients such as major State Electricity Boards and prime contractors in the power distribution sector.

Manchukonda Prakasham Industries runs a fleet of trucks to deliver PSCC poles promptly even at remote locations to help their clients complete their projects on time.

Manchukonda Prakasham Industries has put in place a rigorous quality standards and norms for various business processes such as manufacturing, testing, stocking and transportation.

Manchukonda Prakasham Industries has the capability to supply several thousands of poles at one stroke without any production or logistics constraints.