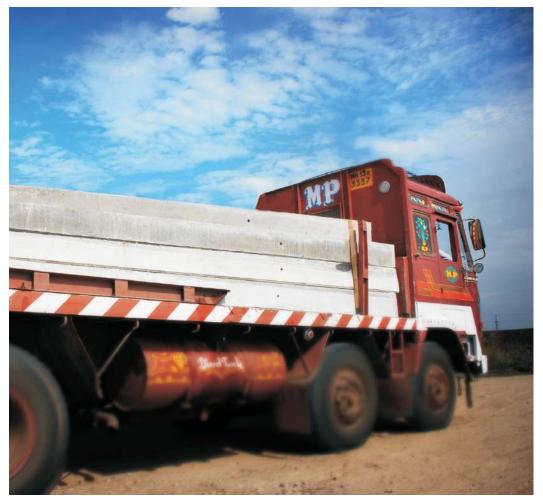

Manchukonda Prakasham Industries is the most preferred vendor among the top notch clients such as major State Electricity Boards and prime contractors in the power distribution sector.

Manchukonda Prakasham Industries runs a fleet of trucks to deliver PSCC poles promptly even at remote locations to help their clients complete their projects on time.

Manchukonda Prakasham Industries has put in place a rigorous quality standards and norms for various business processes such as manufacturing, testing, stocking and transportation.

Manchukonda Prakasham Industries has the capability to supply several thousands of poles at one stroke without any production or logistics constraints.