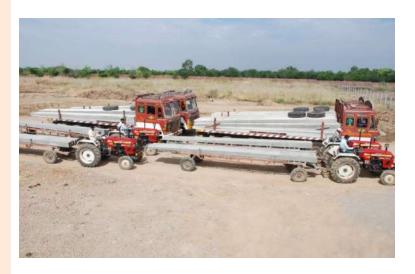

Manchukonda Prakasham Industries is the most preferred vendor among the top notch clients such as major State Electricity Boards and prime contractors in the power distribution sector.

Manchukonda Prakasham Industries runs a fleet of trucks to deliver PSCC poles promptly even at remote locations to help their clients complete their projects on time.

Manchukonda Prakasham Industries has put in place a rigorous quality standards and norms for various business processes such as manufacturing, testing, stocking and transportation.

Manchukonda Prakasham Industries has the capability to supply several thousands of poles at one stroke without any production or logistics constraints.