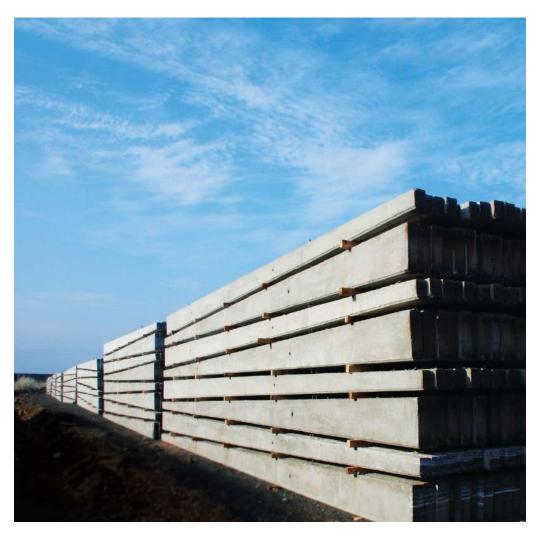

#### PSCC Flat Pole: Product Range

 Poles manufactured as per REC specifications
Pole Sizes Range from 8 M to 11 M in Length and 140 Kgs to 400 Kgs in Strength.
Poles Tested for ensuring high quality

Manchukonda Prakasham Industries has put in place a rigorous quality standards and norms for various business processes such as manufacturing, testing, stocking and transportation.

Manchukonda Prakasham Industries has the capability to supply several thousands of poles at one stroke without any production or logistics constraints.