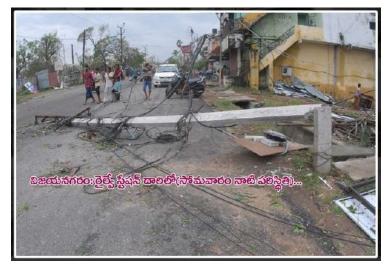

# Manchukonda supplied Poles to 'HUDHUD' Cyclone Affected Areas in AP

Manchukonda Prakasham Industries played a stellar role in supplying thousands of poles for restoring distribution power Infrastructure in coastal Andhra Pradesh affected by HUDHUD cyclone. The company proved its mettle as a credible supplier of poles in LARGE QUANTITY (43,500 poles) in SHORTEST POSSIBLE TIME (13 days).