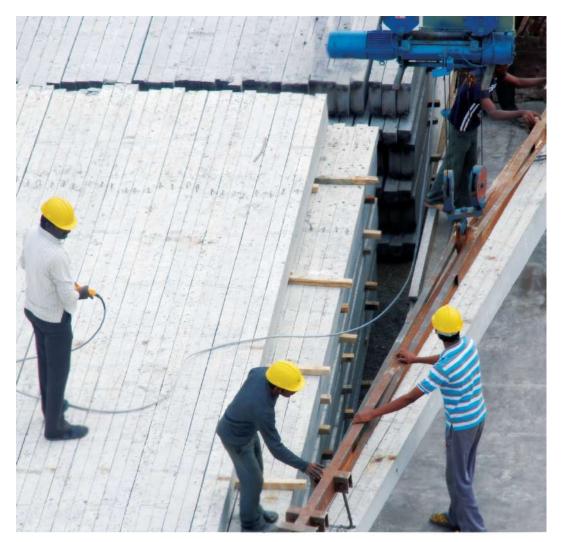

#### PSCC Flat Pole: Product Range

 Poles manufactured as per REC specifications
Pole Sizes Range from 8 M to 11 M in Length and 140 Kgs to 400 Kgs in Strength.
Poles Tested for ensuring high quality

Manchukonda Prakasham Industries has the highest production capacity to manufacture PSCC poles in India above 1.5 million poles per annum.

With more than 6 million poles installed all over India during the past several years, Manchukonda Prakasham Industries has highest line length of power distribution network in India.

Manchukonda Prakasham Industries has put in place a rigorous quality standards and norms for various business processes such as manufacturing, testing, stocking and transportation.

Manchukonda Prakasham Industries has the capability to supply several thousands of poles at one stroke without any production or logistics constraints.