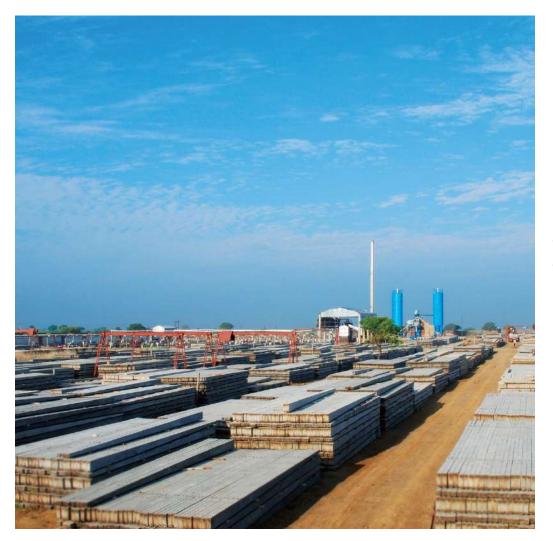

#### PSCC Flat Pole: Product Range

 Poles manufactured as per REC specifications
Pole Sizes Range from 8 M to 11 M in Length and 140 Kgs to 400 Kgs in Strength.
Poles Tested for ensuring high quality

Manchukonda Prakasham Industries has the highest production capacity to manufacture PSCC poles in India above 1.5 million poles per annum.

With more than 6 million poles installed all over India during the past several years, Manchukonda Prakasham Industries has highest line length of power distribution network in India.

Manchukonda Prakasham Industries has put in place a rigorous quality standards and norms for various business processes such as manufacturing, testing, stocking and transportation.

Manchukonda Prakasham Industries has the capability to supply several thousands of poles at one stroke without any production or logistics constraints.