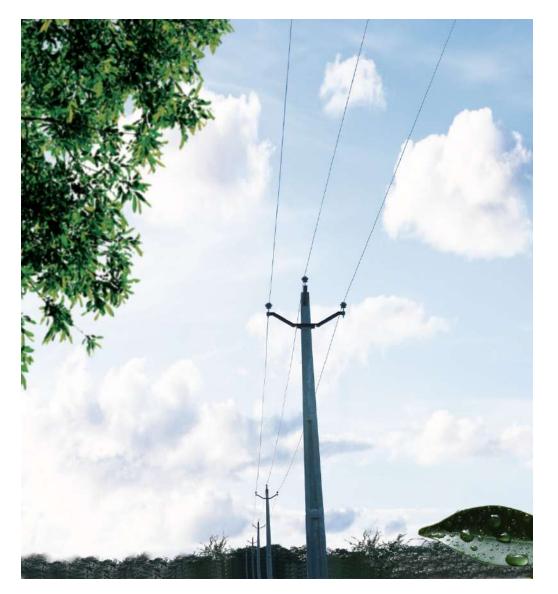

#### PSCC Flat Pole: Product Range

 Poles manufactured as per REC specifications
Pole Sizes Range from 8 M to 11 M in Length and 140 Kgs to 400 Kgs in Strength.
Poles Tested for ensuring high quality