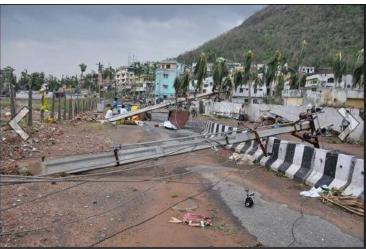

# Manchukonda supplied Poles to 'HUDHUD' Cyclone Affected Areas in AP

Manchukonda Prakasham Industries played a stellar role in supplying thousands of poles for restoring distribution power Infrastructure in coastal Andhra Pradesh affected by HUDHUD cyclone. The company proved its mettle as a credible supplier of poles in LARGE QUANTITY (43,500 poles) in SHORTEST POSSIBLE TIME (13 days).