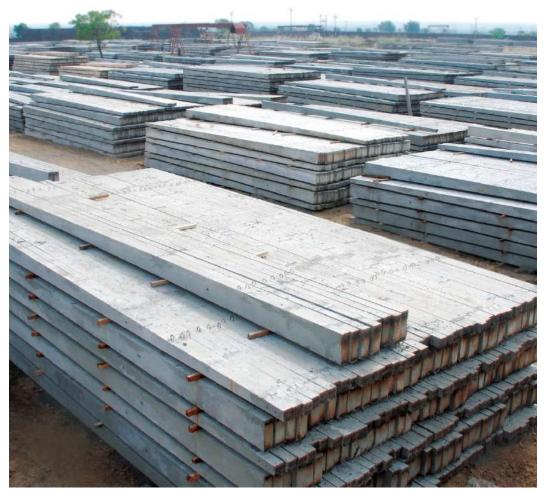

#### PSCC Flat Pole: Product Range

 Poles manufactured as per REC specifications
Pole Sizes Range from 8 M to 11 M in Length and 140 Kgs to 400 Kgs in Strength.
Poles Tested for ensuring high quality

Manchukonda Prakasham Industries has the highest production capacity to manufacture PSCC poles in India above 1.5 million poles per annum.

With more than 6 million poles installed all over India during the past several years, Manchukonda Prakasham Industries has highest line length of power distribution network in India.

Manchukonda Prakasham Industries has put in place a rigorous quality standards and norms for various business processes such as manufacturing, testing, stocking and transportation.

Manchukonda Prakasham Industries has the capability to supply several thousands of poles at one stroke without any production or logistics constraints.